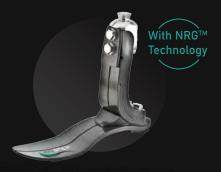

ALPS

ALPS BioStep<sup>™</sup> range is a breakthrough innovation among dynamic response feet. Active users can experience a high dynamic response combined with a fluid step and stability on all terrains. ALPS BioStep<sup>™</sup> powered with patented NRG<sup>™</sup> technology is based on a biomimetic design, enabling dynamic patients to perform a wide range of activities with just one single foot.

# NRG™ Technology

Inspired by Nature. Empowered by Technology.

NRG<sup>™</sup> - Natural Reactive Gait - is a patented innovative dynamic response foot technology designed to replicate the natural movement of the calf and shin muscles.