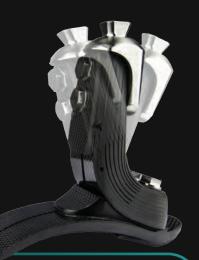

ALPS

ALPS BioStep<sup>™</sup> range is a breakthrough innovation among dynamic response feet. Active users can experience a high dynamic response combined with a fluid step and stability on all terrains. ALPS BioStep<sup>™</sup> powered with patented NRG<sup>™</sup> technology is based on a biomimetic design, enabling dynamic patients to perform a wide range of activities with just one single foot.

# NRG™ Technology

Inspired by Nature. Empowered by Technology.

NRG<sup>™</sup> - Natural Reactive Gait - is a patented innovative dynamic response foot technology designed to replicate the natural movement of the calf and shin muscles.

# **KEY FEATURES**

Unique multilayer construction

Exclusive and patented reverse shank design

Advanced flexible ergonomic design