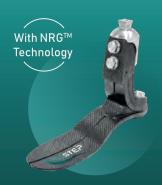

ALPS

ALPS BioStep<sup>™</sup> range is a breakthrough innovation among dynamic response feet. Active users can experience a high dynamic response combined with a fluid step and stability on all terrains. ALPS BioStep<sup>™</sup> powered with patented NRG<sup>™</sup> technology is based on a biomimetic design, enabling dynamic patients to perform a wide range of activities with just one single foot.

# NRG™ Technology

Inspired by Nature. Empowered by Technology.

NRG<sup>™</sup> - Natural Reactive Gait - is a patented innovative dynamic response foot technology designed to replicate the natural movement of the calf and shin muscles.