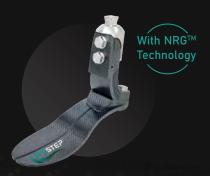

ALPS

ALPS BioStep<sup>™</sup> range is a breakthrough innovation among dynamic response feet. Active users can experience a high dynamic response combined with a fluid step and stability on all terrains. ALPS BioStep<sup>™</sup> powered with patented NRG<sup>™</sup> technology is based on a biomimetic design, enabling dynamic patients to perform a wide range of activities with just one single foot.

# NRG™ Technology

Inspired by Nature. Empowered by Technology.

NRG<sup>™</sup> - Natural Reactive Gait - is a patented innovative dynamic response foot technology designed to replicate the natural movement of the calf and shin muscles.