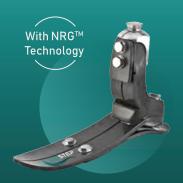

# NRG™ Technology

Inspired by Nature. Empowered by Technology.

NRG<sup>™</sup> - Natural Reactive Gait - is a patented innovative dynamic response foot technology designed to replicate the natural movement of the calf and shin muscles.

# **KEY FEATURES**

Unique multilayer construction

Exclusive and patented reverse shank design

Advanced flexible ergonomic design